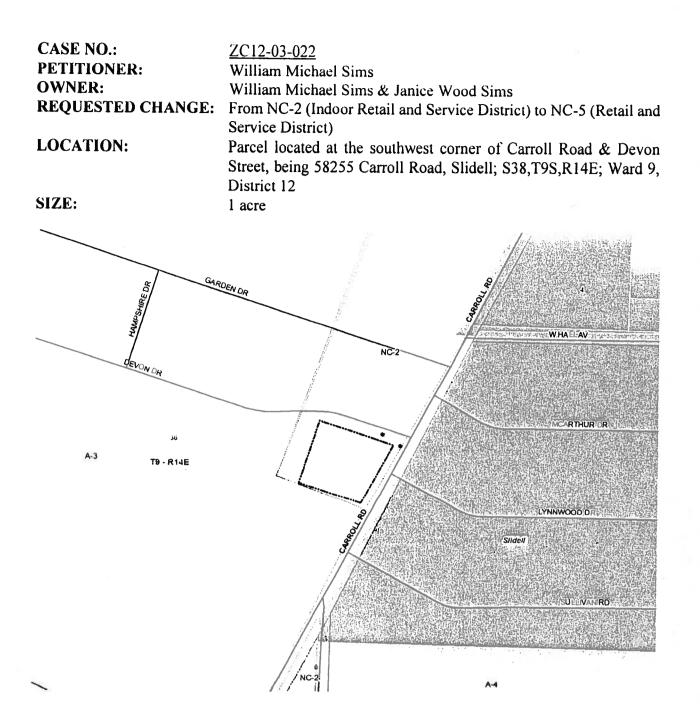

## APPEAL REQUEST

3-100-2012 DATE:

| ZC12-03-022<br>Existing Zoning: | NC-2 (Indoor Retail and Service District)                                                                                                      |
|---------------------------------|------------------------------------------------------------------------------------------------------------------------------------------------|
| Proposed Zoning:                | NC-5 (Retail and Service District)                                                                                                             |
| Acres:                          | l acre                                                                                                                                         |
| Petitioner:                     | William Michael Sims                                                                                                                           |
| Owner:                          | William Michael Sims & Janice Wood Sims                                                                                                        |
| Location:                       | Parcel located at the southwest corner of Carroll Road & Devon Street,<br>being 58255 Carroll Road, Slidell, S38,T9S,R14E, Ward 9, District 12 |
| Council District:               | 12                                                                                                                                             |

# ZONING STAFF REPORT

 Date: March 6, 2012

 Case No.:
 ZC12-03-022

 Posted:
 02/15/12

### Meeting Date: March 6, 2012 Determination: Denied

**GENERAL INFORMATION** 

| <b>PETITIONER:</b>       | William Michael Sims                                                                                                                              |                                                                                                       |  |  |
|--------------------------|---------------------------------------------------------------------------------------------------------------------------------------------------|-------------------------------------------------------------------------------------------------------|--|--|
| OWNER:                   | William Michael Sims & Janice Wood Sims                                                                                                           |                                                                                                       |  |  |
| <b>REQUESTED CHANGE:</b> | From NC-2 (Indoor Retail and Service Dis<br>Service District)                                                                                     | strict) to NC-5 (Retail and                                                                           |  |  |
| LOCATION:                | Parcel located at the southwest corner of Carroll Road & Devon<br>Street, being 58255 Carroll Road, Slidell; S38,T9S,R14E; Ward 9,<br>District 12 |                                                                                                       |  |  |
| SIZE:                    | 1 acre                                                                                                                                            | والمراجع والمراجع والمراجع والمحمول المحمد والمراجع والمراجع والمراجع والمراجع والمراجع والمراجع والم |  |  |
| ACCESS ROAD INFORM       | SITE ASSESSMENT                                                                                                                                   |                                                                                                       |  |  |
| Type: Parish             | Road Surface: 2 lane asphalt                                                                                                                      | <b>Condition:</b> Good                                                                                |  |  |
| LAND USE CONSIDEDAT      |                                                                                                                                                   |                                                                                                       |  |  |

### LAND USE CONSIDERATIONS SURROUNDING LAND USE AND ZONING:

| <b>Direction</b> | Land Use    | Zoning                                    |
|------------------|-------------|-------------------------------------------|
| North            | Residential | NC-2 (Indoor Retail and Service District) |
| South            | Undeveloped | A-3 (Suburban District)                   |
| East             | Residential | NC-2 (Indoor Retail and Service District) |
| West             | Residential | A-3 (Suburban District)                   |
|                  |             |                                           |

#### **STAFF COMMENTS:**

The petitioner is requesting to change the zoning from NC-2 (Indoor Retail and Service District) to NC-5 (Retail and Service District). The site is located at the southwest corner of Carroll Road & Devon Street, being 58255 Carroll Road, Slidell. The 2025 future land use plan designates the area to be developed with residential uses. The site is currently zoned NC-2 and developed with a commercial building. Considering that the site is surrounded by residential uses, staff feels that there is no compelling reason to increase the intensity of the commercial zoning.